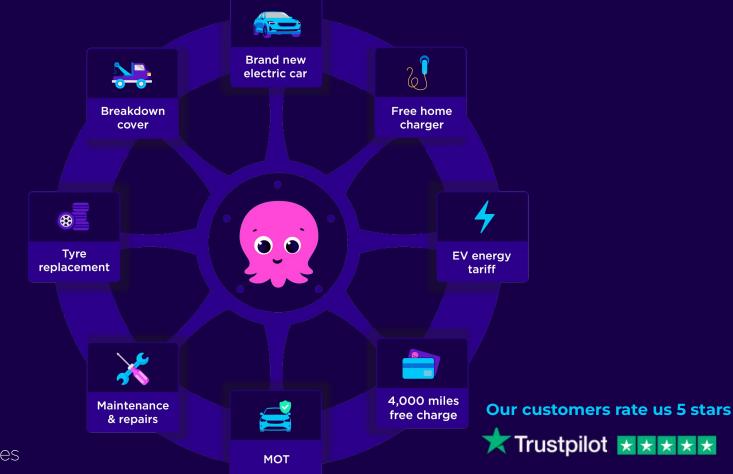

# What's included with EV salary sacrifice?

A free home smart charger installed by Octopus Energy Services

#### BONUS

4,000 free miles of electricity if you switch to Intelligent Octopus

ntoouse

OR

TAP

4,000 free miles of electricity with Octopus Electroverse

÷

#### BONUS

£50 energy credit if you switch your home to Octopus Energy

#### Also includes:

Insurance and accident management

Servicing, maintenance & repair

Breakdown cover

Tyre replacement

Early termination protections for unforeseen circumstances

End of contract damage waiver