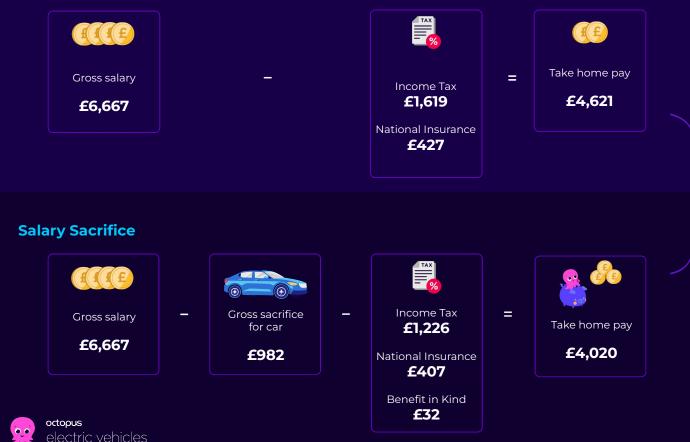

# Julia's salary in detail

#### Without car

#### Difference in take home pay = £601

This is what Julia pays for her car on salary sacrifice