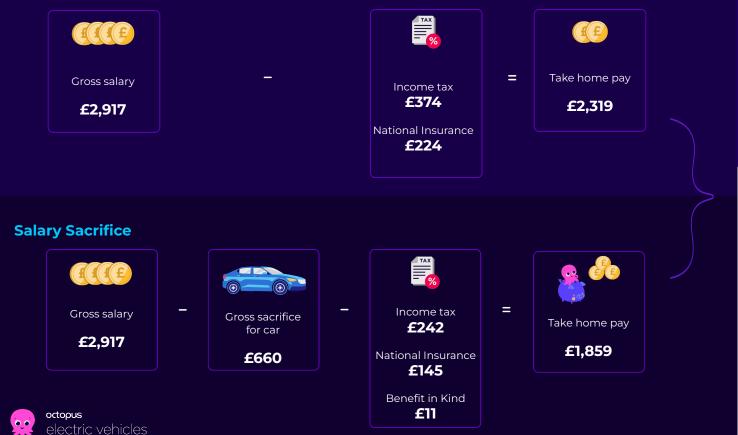

#### George's salary in detail

#### Without car

#### £460 difference in take home pay

This is what George pays for his car on salary sacrifice