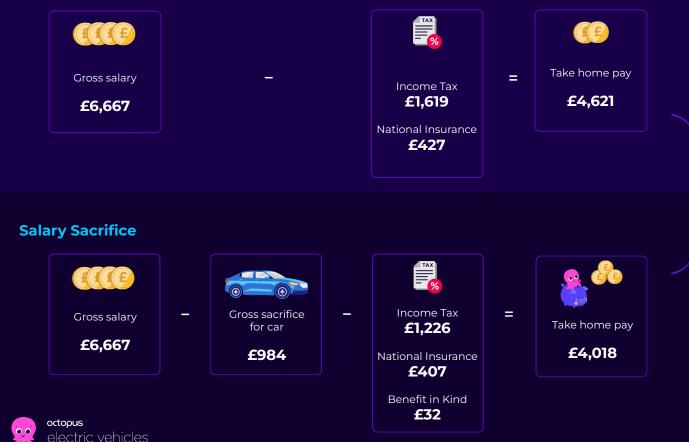

# Julia's salary in detail

#### Without car

#### Difference in take home pay = £603

This is what Julia pays for her car on salary sacrifice