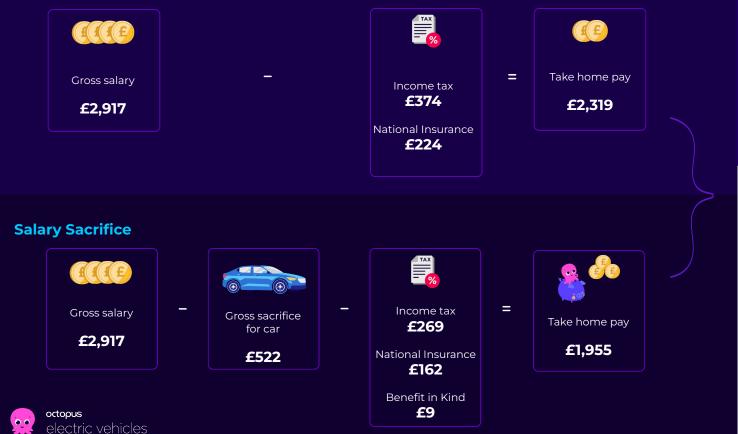

## George's salary in detail

#### Without car

£364 difference in take home pay

This is what George pays for his car on salary sacrifice